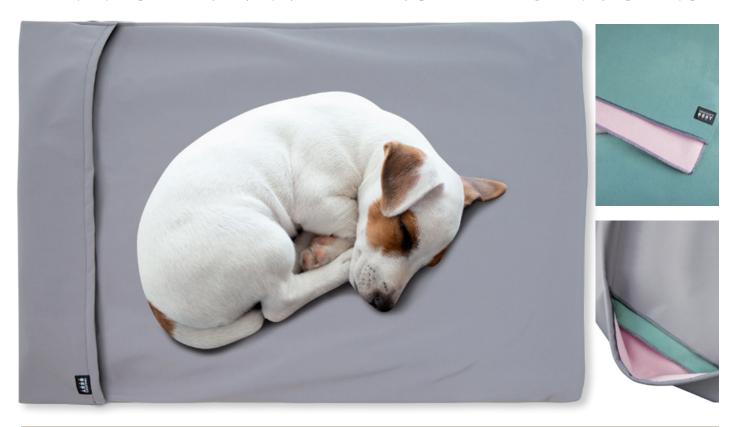

## A must-have for dogs - the Easy Travel Pad, with a multitude of possibilities!

The perfect accompaniment for all outdoor activities. Your dog will always have a dry place to rest on the water-repellent surface, in soft-shell quality. Whether in the car, on the lawn, when training or at competitions, with the Easy Travel Pad, you can also spoil your dog with a comfy, dry place for a snooze, when you come inside again, by simply turning the pad inside out. The attractive colour combinations, the excellent quality, and the fact that all of the KNAUDER'S BEST products are handmade in the EU, all combine to make the Easy Travel Pad a "Must-Have" for all active dog-owners.

- Option of increasing the lying mat to 200cm × 70cm
- Light, easily transportable lying mat in excellent quality

Colour: Petrol, Article no. 1480-002

## Available in two colour variants

MATERIAL INSIDE: 100% POLYESTER MATERIAL OUTSIDE: 97% POLYESTER, 3% ELASTAN