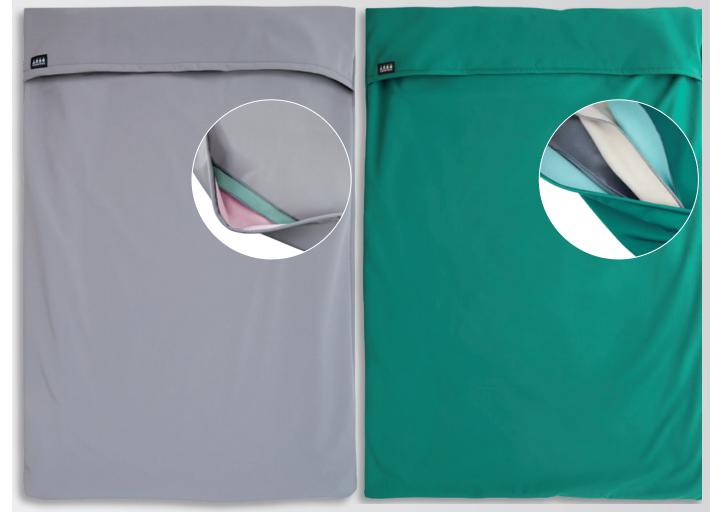

- Option of increasing the lying mat to 200cm × 70cm
- Light, easily transportable lying mat in excellent quality

Colour: Petrol, Article no. 1480-002

## Available in two colour variants

MATERIAL INSIDE: 100% POLYESTER MATERIAL OUTSIDE: 97% POLYESTER, 3% ELASTAN